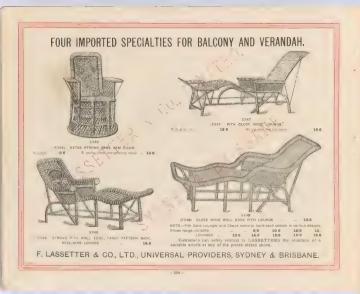

---------------------------------------------------------------------------------------------------------------------------------------------------------------------------------------------------------------------------------------------------------------------------------------------------------------------------------------------------------------------------------------------------------------------------------------------------------------------------------------------------------------------------------------------------------------------------------------------------------------------------------------------------------------------------------------------------------------------------------------------------------------------------------------------------------------------|















## THE "ICEBERG" REFRIGERATOR.

The Most Perfect Refrigerator of its kind.

#### WELL FINISHED

ESTIMATES GIVEN.

PERFECT VENTILATION.

Less Consumption of Ice (which is a great item)

CHEAPNESS. DURABILITY

CLEANLINESS



The No. 1 "ICEBERG" Refrigerstor can be effectually worked with a consumption of 80 lbs of low weekly, while the No. 9 would not require more than 180 lbs. The consumption of ice will very with the quantity of edibles which require to be conted.

| NO | - OESCRIPT ON                                                                                      |             | Cersen y                    | PRIOE.    |
|----|----------------------------------------------------------------------------------------------------|-------------|-----------------------------|---------